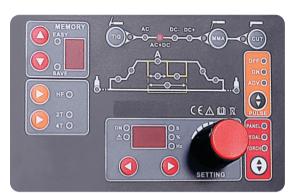

## AC/DC DIGITAL PULSE TIG WELDING MACHINE

**Optional Accessories** 

| Model               | Power Supply<br>Voltage | Rate Input<br>Capacity<br>(KVA) | Rate Input<br>Current (A) | No Load<br>Voltage | Output Current<br>Range     | Duty<br>Cycle | Weight L*W*H*(mm) |             |
|---------------------|-------------------------|---------------------------------|---------------------------|--------------------|-----------------------------|---------------|-------------------|-------------|
| DIGI-TIG PLUS 320   | 3*4000V, 50/60Hz        | 10                              | 14.5                      | 80                 | TIG:10-320A,<br>MMA:10-250A | 35%           | 30 kg             | 560*240*460 |
| DIGI-TIG PLUS 400DP | 3*4000V, 50/60Hz        | 16.8                            | 24.3                      | 80                 | TIG:10-400A,<br>MMA:10-315A | 60%           | 40 kg             | 530*290*610 |
| DIGI-TIG PLUS 500DP | 3*4000V, 50/60Hz        | 25                              | 36                        | 80                 | TIG:10-400A,<br>MMA:10-315A | 60%           | 48 kg             | 530*290*610 |