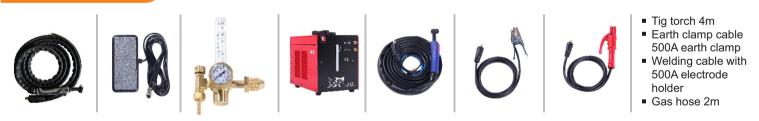

## AC/DC DIGITAL PULSE TIG WELDING MACHINE







**Optional Accessories** 



| Model               | Power Supply<br>Voltage | Rate Input<br>Capacity<br>(KVA) | Rate Input<br>Current (A) | No Load<br>Voltage | Output Current<br>Range     | Duty<br>Cycle | Weight L*W*H*(mm) |             |
|---------------------|-------------------------|---------------------------------|---------------------------|--------------------|-----------------------------|---------------|-------------------|-------------|
| DIGI-TIG PLUS 320   | 3*4000V, 50/60Hz        | 10                              | 14.5                      | 80                 | TIG:10-320A,<br>MMA:10-250A | 35%           | 30 kg             | 560*240*460 |
| DIGI-TIG PLUS 400DP | 3*4000V, 50/60Hz        | 16.8                            | 24.3                      | 80                 | TIG:10-400A,<br>MMA:10-315