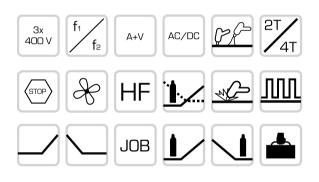

## AC/DC DIGITAL PULSE TIG WELDING MACHINE

**Optional Accessories** 

| Model               | Power Supply<br>Voltage | Rate Input<br>Capacity<br>(KVA) | Rate Input<br>Current (A) | No Load<br>Voltage | Output Current<br>Range     | Duty<br>Cycle | Weight L*W*H*(mm) |             |
|---------------------|-------------------------|---------------------------------|---------------------------|--------------------|-----------------------------|---------------|-------------------|-------------|
| DIGI-TIG PLUS 320   | 3*4000V, 50/60Hz        | 10                              | 14.5                      | 80                 | TIG:10-320A,<br>MMA:10-250A | 35%           | 30 kg             | 560*240*460 |
| DIGI-TIG PLUS 400DP | 3*4000V, 50/60Hz        | 16.8                            | 24.3                      | 80                 | TIG:10-400A,<br>MMA:10-315A | 60%           | 40 kg             | 530*290*610 |
| DIGI-TIG PLUS 500DP | 3*4000V, 50/60Hz        | 25                              | 36                        | 80                 | TIG:10-400A,<br>MMA:10-315A | 60%           | 48 kg             | 530*290*610 |