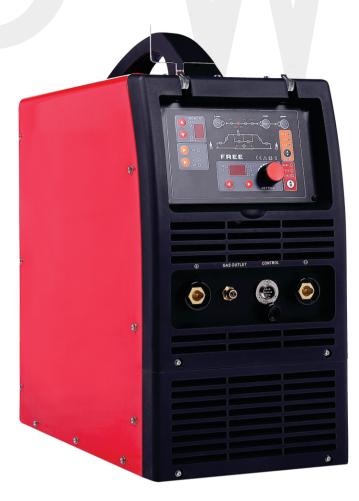

## AC/DC DIGITAL PULSE TIG WELDING MACHINE

**Optional Accessories** 

| Model               | Power Supply<br>Voltage | Rate Input<br>Capacity<br>(KVA) | Rate Input<br>Current (A) | No Load<br>Voltage | Output Current<br>Range     | Duty<br>Cycle | Weight L*W*H*(mm) |             |
|---------------------|-------------------------|---------------------------------|---------------------------|--------------------|-----------------------------|---------------|-------------------|-------------|
| DIGI-TIG PLUS 320   | 3*4000V, 50/60Hz        | 10                              | 14.5                      | 80                 | TIG:10-320A,<br>MMA:10-250A | 35%           | 30 kg             | 560*240*460 |
| DIGI-TIG PLUS 400DP | 3*4000V, 50/60Hz        | 16.8                            | 24.3                      | 80                 | TIG:10-400A,<br>MMA:10-315A | 60%           | 40 kg             | 530*290*610 |
| DIGI-TIG PLUS 500DP | 3*4000V, 50/60Hz        | 25                              | 36                        | 80                 | TIG:10-400A,<br>MMA:10-315A | 60%           | 48 kg             | 530*290*610 |